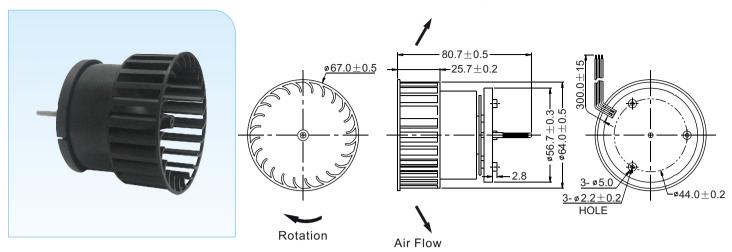

Unit: mm

## ■ Dimensions Drawing

**General Specification:** 

•Frame and Impeller : Thermal Plastic , UL 94V-0

•Lead Wires : UL Type

(+): Red (-): Black

35%~85%RH

 $\bullet \text{Storage Temperature}: \text{-40\,°C} \sim \text{80\,°C}$  ,